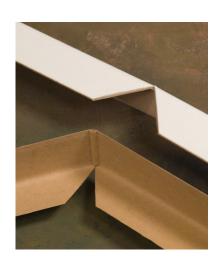

### EFFECTIVE CORNER PROTECTION

Features precise die-cut notches and scores that allow users to quickly manipulate into a 90-degree corner shape.

## VERSATILE PACKAGING SOLUTION

Traditional "V" cut NotchBoard protects corners with ease; Optional straight-cut NotchBoard leaves the full leg intact, allowing for increased compression strength.

FFICIENT CONSTRUCTION