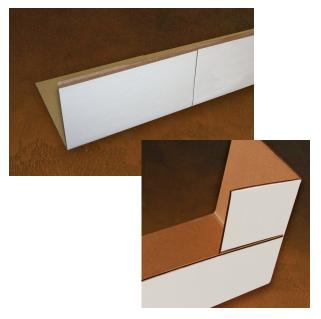

## VERSATILE PACKAGING SOLUTION

Traditional "V" cut NotchBoard protects corners with ease; Optional straight-cut NotchBoard leaves the full leg intact, allowing for increased compression strength.

FFICIENT CONSTRUCTION

Provides excellent protection with minimal material, and ships and stores unfolded for freight/storage savings.