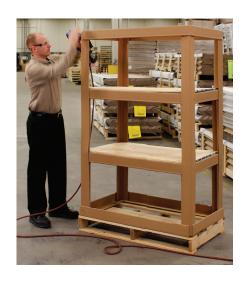

## Pallet Top Display MAIN SELLING POINTS

**EASY ASSEMBLY** Four simple steps for setup, and the temporary shelving unit is ready to

fill, stretch wrap, ship and display.

### **DESIGN SIMPLICITY**

Minimalistic design to decrease shipping costs and eliminate waste.

### LIGHTWEIGHT, YET STRONG

Two levels of VBoard<sup>®</sup>, combined with patented PF PalletTops® make a lightweight, easy-to-ship product with reinforced shelving.