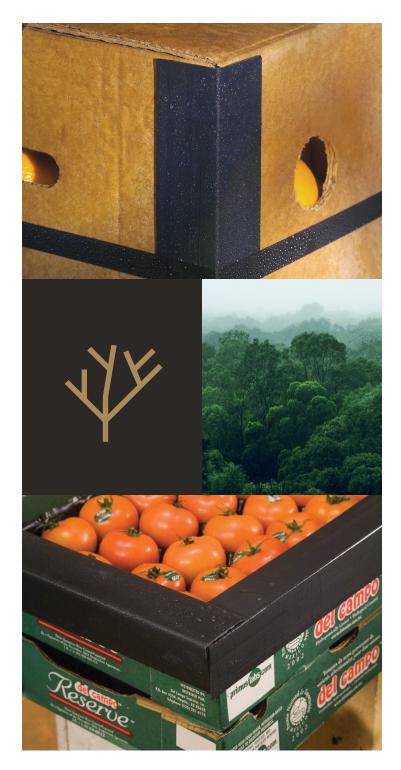

## Extruded VBoard®

Specific applications demand performance you can rely on through the last mile. The strength of Extruded VBoard, made from durable extruded plastic, provides exceptional protection against damaging conditions. It is also 100% waterproof, making it a versatile edge protection option for a variety of humid, wet indoor and outdoor environments.

## **Rely on the Performance of Plastic**

- · 100% waterproof
- Ideal for produce, steel, lumber and outdoor storage markets
- Superior performance for flatbed truck product transport
- · Professional, high-quality, shiny black appearance
- Holds tighter tolerances than paper VBoard, especially in 90-degree angles
- Takes up less space than paper edge protection for a given amount of strength
- · Available in VBoard and VGuard configurations
- Standard sizes available in leg lengths of 1.75" x 1.75" and 2.5" x 2.5" with calipers of 0.060", 0.090" and 0.120"
- Custom-extruded shapes can be developed for large-volume applications
- Made from 100% recycled post-industrial PVC