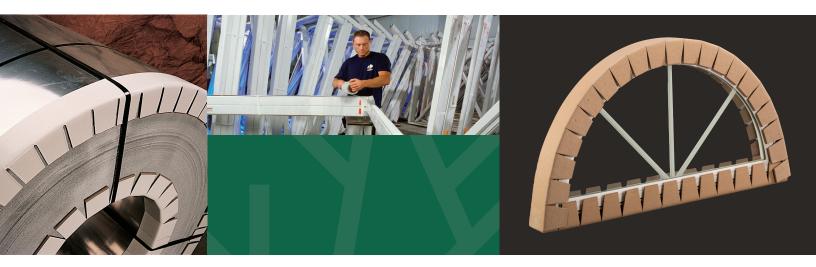

## FlexBoard®

## Conforms to any shape, fits any size

FlexBoard® is a flexible edge protection designed to protect curved, round, and irregularly-shaped products by conforming to their edges to ensure the material beneath does not get damaged during shipping and storage.

- Constructed from durable, laminated paperboard
- Notched every 4" to allow conformity to almost any shape as well as a convenient guide for cutting and measuring
- Useful in protecting coiled and spooled materials, rounded furniture and windows, or any curved product from strapping and shipping damage
- · Available in lengths from 72" to 288"
- Calipers range from 0.120" to 0.018" for OD FlexBoard and 0.140" to 0.225" for ID FlexBoard
- Leg length configurations are: 2"x2"; 2.5"x2.5"; 2"x4"; 3"x3"; 4"x4"