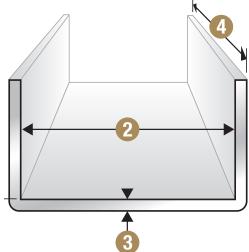

## **Paper Widths**

Paper widths of up to 18 inches can be formed into virtually any combination of base sizes, leg sizes and leg lengths, including asymmetrical combinations. When ordering UChannel®, please specify:

- 1. Leg size (height)
- 2. Base size (width)
- 3. Wall caliper (thickness): available in calipers of 0.080 to 0.400 inches
- 4. Lengths: standard lengths available up to 300 inches; special order lengths available