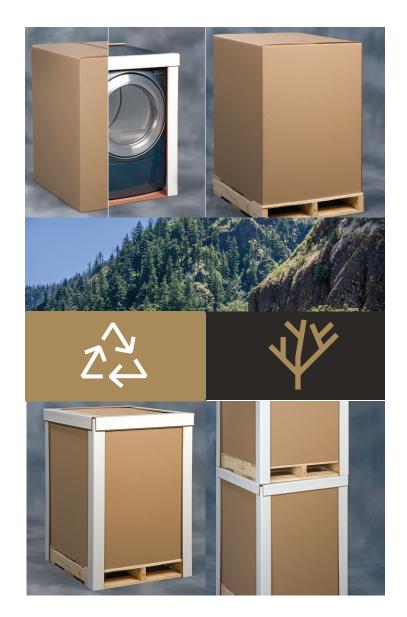

## VBoard® with Corrugated

Add heavy-duty VBoard® on the interior or exterior of corrugated boxes to add transport stability to any packaging system. VBoard offers a cost-effective solution that provides the rigidity needed to prevent damage and ensure shipments arrive at their destination in top condition.

## Add Structure to Add Strength

VBoard delivers strength where it's needed to compliment corrugated packaging

- · Reduce damaged loads and rejected shipments
- · Prevent crushing or wrinkling caused by clamp trucks
- Desing into corrugated packages and displays, or supply as components of contract packagers
- By adding VBoard to the unit load, corrugated can be reduced for total cost savings
- Integrates easily into current packaging systems
- Can be customized for applications using other packaging components such as foam
- Proven in both laboratory tests and in many demanding applications to significantly reduce damage
- · Recyclable and environmentally friendly